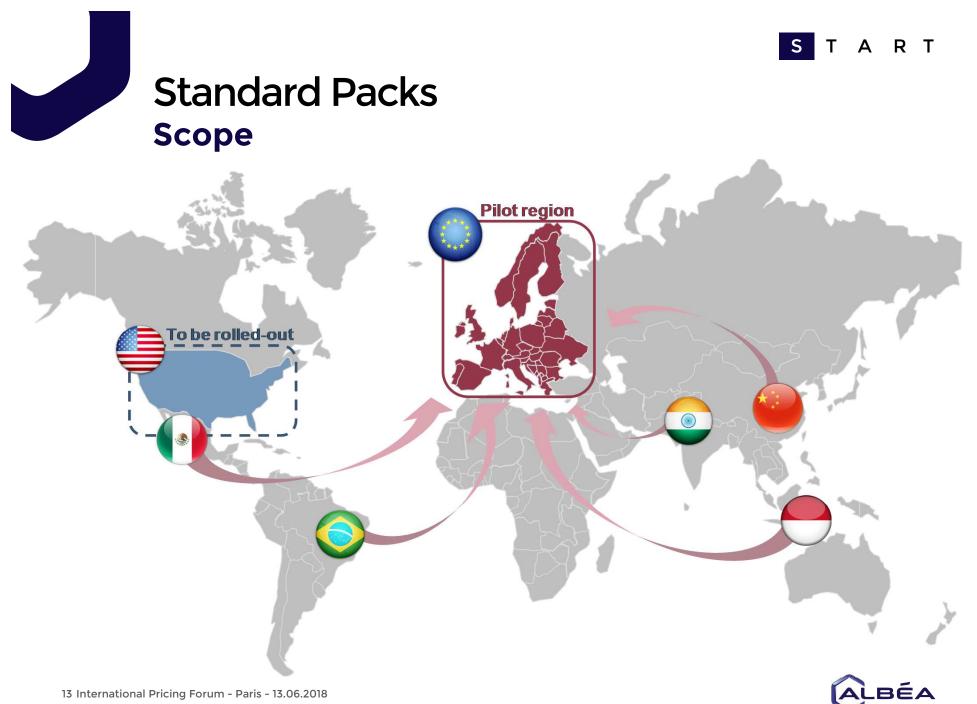

#### **Standard Packs** What are they?

- Black or white plastic injected
- Some metal components
- **Basic decoration** •
- Focus on time to market

#### **Standard Packs** The way forward...

1. Starting base of 150+ standard packs from Marketing

2. Weekly workshops to define customer needs and product configuration details: Periodic consultation with KAMs;