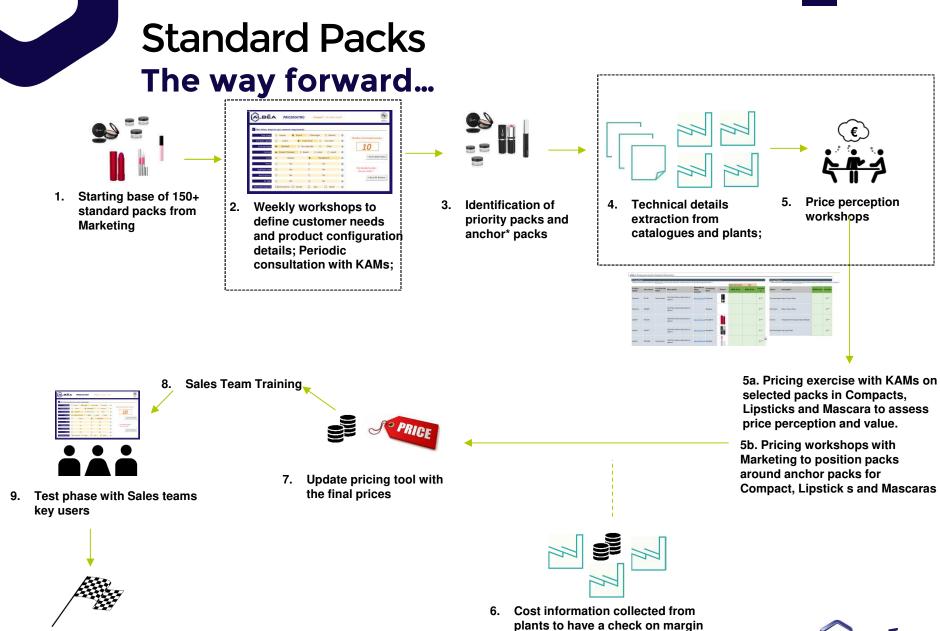

#### **Standard Packs** The way forward...

1. Starting base of 150+ standard packs from Marketing

2. Weekly workshops to define customer needs and product configuration details: Periodic consultation with KAMs;

Identification of 3. priority packs and anchor\* packs

4. Technical details

extraction from

catalogues and plants;

Price perception 5. workshops

5a. Pricing exercise with KAMs on

**Compact, Lipstick s and Mascaras** 

selected packs in Compacts, Lipsticks and Mascara to assess price perception and value.

5b. Pricing workshops with Marketing to position packs around anchor packs for

|          |     | attanti -           |                                                                                                                                                                                                                                                                                                                                                                                                                                                                                                                                                                                                                                                                                                                                                                                                                                                                                                                                                                                                                                                                                                                                                                                                                                                                                                                                                                                                                                                                                                                                                                                                                                                                                                                                                                                                                                                                                                                                                                                                                                                                                                                                |             |                   | - | No. of Concession, Name | - 14 |          | Constraint of the local division of the loca | In some planting street                                                                                         | and the second | -    |
|----------|-----|---------------------|--------------------------------------------------------------------------------------------------------------------------------------------------------------------------------------------------------------------------------------------------------------------------------------------------------------------------------------------------------------------------------------------------------------------------------------------------------------------------------------------------------------------------------------------------------------------------------------------------------------------------------------------------------------------------------------------------------------------------------------------------------------------------------------------------------------------------------------------------------------------------------------------------------------------------------------------------------------------------------------------------------------------------------------------------------------------------------------------------------------------------------------------------------------------------------------------------------------------------------------------------------------------------------------------------------------------------------------------------------------------------------------------------------------------------------------------------------------------------------------------------------------------------------------------------------------------------------------------------------------------------------------------------------------------------------------------------------------------------------------------------------------------------------------------------------------------------------------------------------------------------------------------------------------------------------------------------------------------------------------------------------------------------------------------------------------------------------------------------------------------------------|-------------|-------------------|---|-------------------------|------|----------|--------------------------------------------------------------------------------------------------------------------------------------------------------------------------------------------------------------------------------------------------------------------------------------------------------------------------------------------------------------------------------------------------------------------------------------------------------------------------------------------------------------------------------------------------------------------------------------------------------------------------------------------------------------------------------------------------------------------------------------------------------------------------------------------------------------------------------------------------------------------------------------------------------------------------------------------------------------------------------------------------------------------------------------------------------------------------------------------------------------------------------------------------------------------------------------------------------------------------------------------------------------------------------------------------------------------------------------------------------------------------------------------------------------------------------------------------------------------------------------------------------------------------------------------------------------------------------------------------------------------------------------------------------------------------------------------------------------------------------------------------------------------------------------------------------------------------------------------------------------------------------------------------------------------------------------------------------------------------------------------------------------------------------------------------------------------------------------------------------------------------------|-----------------------------------------------------------------------------------------------------------------|----------------|------|
| States . | -   | Constantial<br>Bone | and statements                                                                                                                                                                                                                                                                                                                                                                                                                                                                                                                                                                                                                                                                                                                                                                                                                                                                                                                                                                                                                                                                                                                                                                                                                                                                                                                                                                                                                                                                                                                                                                                                                                                                                                                                                                                                                                                                                                                                                                                                                                                                                                                 | Appendix in | Potentian<br>Nati | - | -                       |      | a second |                                                                                                                                                                                                                                                                                                                                                                                                                                                                                                                                                                                                                                                                                                                                                                                                                                                                                                                                                                                                                                                                                                                                                                                                                                                                                                                                                                                                                                                                                                                                                                                                                                                                                                                                                                                                                                                                                                                                                                                                                                                                                                                                | Bacilla |                | -    |
|          | *** | -                   | Angeologic and an and the second seco | -           |                   | 1 |                         |      | 377      |                                                                                                                                                                                                                                                                                                                                                                                                                                                                                                                                                                                                                                                                                                                                                                                                                                                                                                                                                                                                                                                                                                                                                                                                                                                                                                                                                                                                                                                                                                                                                                                                                                                                                                                                                                                                                                                                                                                                                                                                                                                                                                                                | - fease an close of Preser                                                                                      |                | 1977 |
| -        |     |                     | familie and the second second second                                                                                                                                                                                                                                                                                                                                                                                                                                                                                                                                                                                                                                                                                                                                                                                                                                                                                                                                                                                                                                                                                                                                                                                                                                                                                                                                                                                                                                                                                                                                                                                                                                                                                                                                                                                                                                                                                                                                                                                                                                                                                           |             | ****              |   |                         |      | 1075     |                                                                                                                                                                                                                                                                                                                                                                                                                                                                                                                                                                                                                                                                                                                                                                                                                                                                                                                                                                                                                                                                                                                                                                                                                                                                                                                                                                                                                                                                                                                                                                                                                                                                                                                                                                                                                                                                                                                                                                                                                                                                                                                                | Bases or Court of Faces                                                                                         |                | 1    |
|          | -   |                     |                                                                                                                                                                                                                                                                                                                                                                                                                                                                                                                                                                                                                                                                                                                                                                                                                                                                                                                                                                                                                                                                                                                                                                                                                                                                                                                                                                                                                                                                                                                                                                                                                                                                                                                                                                                                                                                                                                                                                                                                                                                                                                                                | 104,044,0   |                   |   |                         |      | . 107.   | -                                                                                                                                                                                                                                                                                                                                                                                                                                                                                                                                                                                                                                                                                                                                                                                                                                                                                                                                                                                                                                                                                                                                                                                                                                                                                                                                                                                                                                                                                                                                                                                                                                                                                                                                                                                                                                                                                                                                                                                                                                                                                                                              |                                                                                                                 |                |      |
| -        |     |                     | 100-701-070-0-00-00-0-0<br>10-0-1                                                                                                                                                                                                                                                                                                                                                                                                                                                                                                                                                                                                                                                                                                                                                                                                                                                                                                                                                                                                                                                                                                                                                                                                                                                                                                                                                                                                                                                                                                                                                                                                                                                                                                                                                                                                                                                                                                                                                                                                                                                                                              | -           |                   |   |                         |      | . 107    | -                                                                                                                                                                                                                                                                                                                                                                                                                                                                                                                                                                                                                                                                                                                                                                                                                                                                                                                                                                                                                                                                                                                                                                                                                                                                                                                                                                                                                                                                                                                                                                                                                                                                                                                                                                                                                                                                                                                                                                                                                                                                                                                              | fermitten)                                                                                                      |                | 1,00 |
| -        | -   | Farmer and          | Tax fait of the second second                                                                                                                                                                                                                                                                                                                                                                                                                                                                                                                                                                                                                                                                                                                                                                                                                                                                                                                                                                                                                                                                                                                                                                                                                                                                                                                                                                                                                                                                                                                                                                                                                                                                                                                                                                                                                                                                                                                                                                                                                                                                                                  |             |                   | 1 |                         |      | 100      |                                                                                                                                                                                                                                                                                                                                                                                                                                                                                                                                                                                                                                                                                                                                                                                                                                                                                                                                                                                                                                                                                                                                                                                                                                                                                                                                                                                                                                                                                                                                                                                                                                                                                                                                                                                                                                                                                                                                                                                                                                                                                                                                |                                                                                                                 |                |      |

9. Test phase with Sales teams key users

Sales Team Training

PRICE

the final prices

6. Cost information collected from plants to have a check on margin

15 International Pricing Forum - Paris - 13.06.2018

ALBÉA