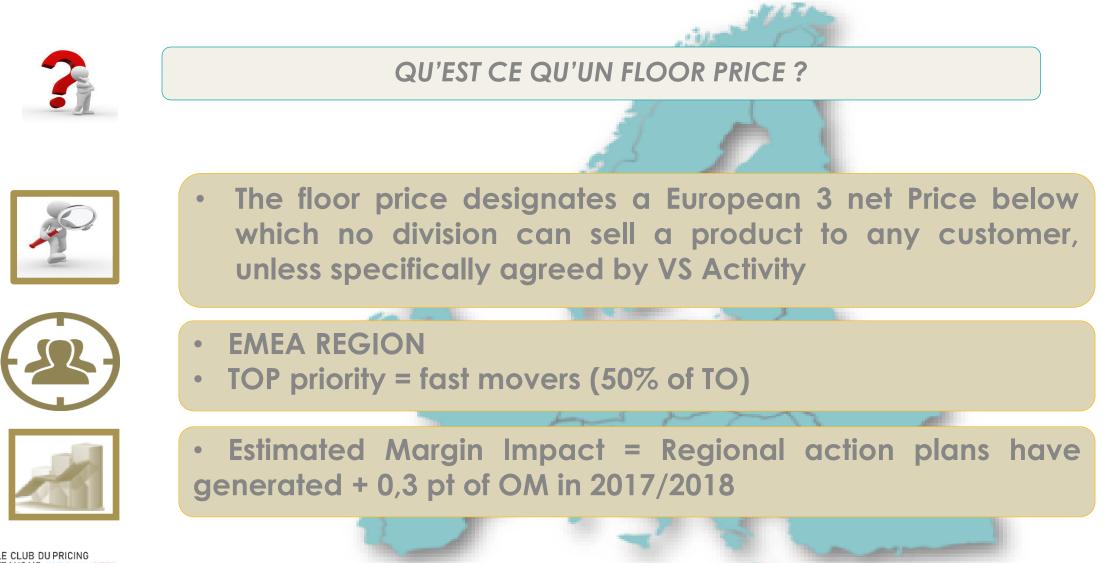

#### EXECUTION DU PRICING: FOCUS SUR LES FLOOR PRICES

#### EXECUTION DU PRICING: MONITORING DE LA POLITIQUE FLOOR PRICE

#### **COMMENT LES MONITORER ?**

→ Les DIVISIONS reçoivent un rapport mensuel detaillant :

- Overall DIVISION compliance month after month.
- Performance at Product Line level
- Performance at Customer level
- Performance at reference level.

 $\rightarrow$  Les INDICATEURS suivants sont suivis:

- Average positioning vs Floor Price ( weighted on Division volumes)
- Absolute TO deviation vs FLOOR PRICE (Potential TO recovery if 3net price would stick to FLOOR PRICE)
- <u>% of TO generated under FLOOR PRICE (</u>% of TO generated in compliance vs Floor Price)