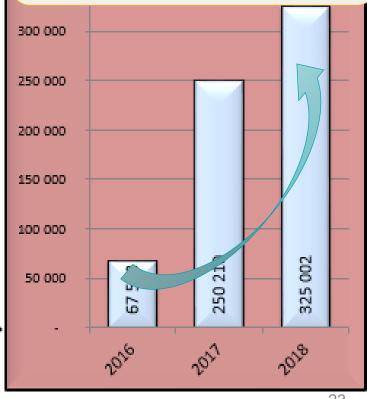

# EXECUTION DU PRICING: EXEMPLE DE PLAN D'ACTION CORRECTIF

EXEMPLE SUR UN EMBRAYAGE DE FIAT PANDA

#### GM EFFECT = FROM 67K EUR GM in 2016 to 352 in 2018 !