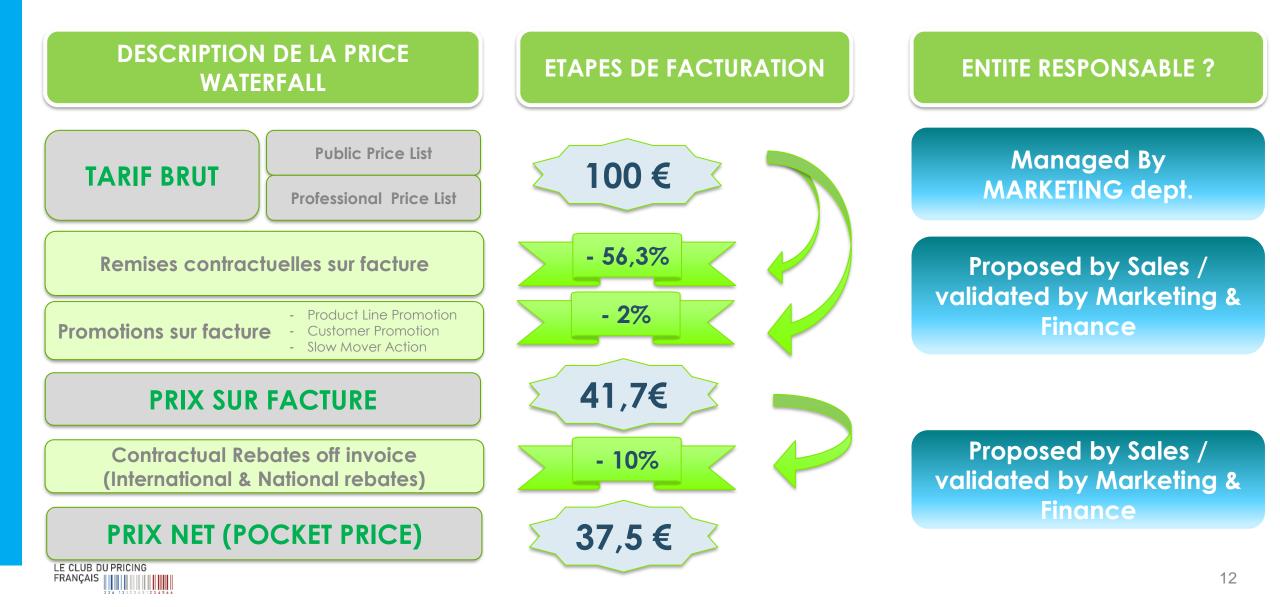

#### EXECUTION DU PRICING: LA « PRICE WATERFALL »

## STANDARDISATION DES PROCESSUS LIES A LA CONSTRUCTION DU TARIF PRINCIPAL