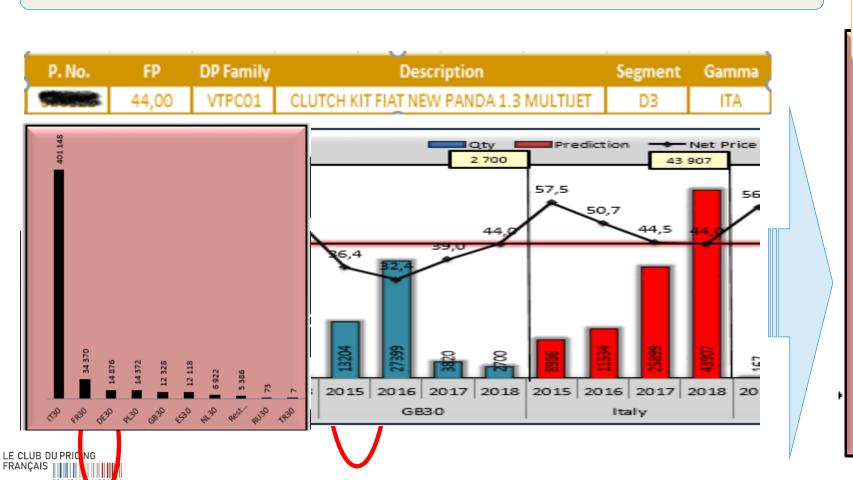

# EXECUTION DU PRICING: EXEMPLE DE PLAN D'ACTION CORRECTIF

EXEMPLE SUR UN EMBRAYAGE DE FIAT PANDA