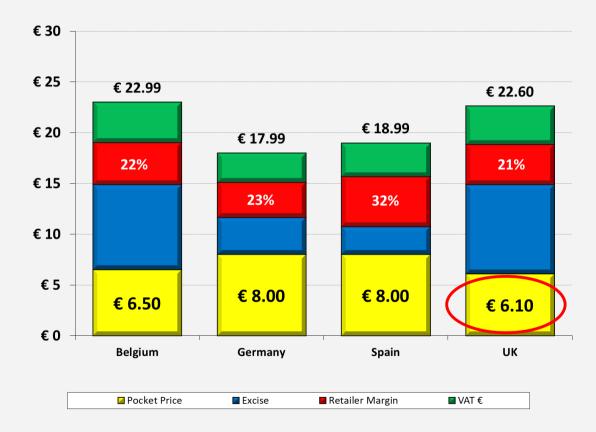

## Pricing Alignment in the EU: Example 2

#### Promo prices

- *Outflow* from UK
- Some outflow from BE

Everyone else is irritated at the Brits