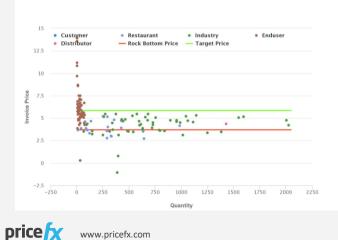

## Pricing Alignment in the EU: Example 1

## Shelf prices

- Some inflow to UK & ES
- Otherwise aligned

Brits are irritated