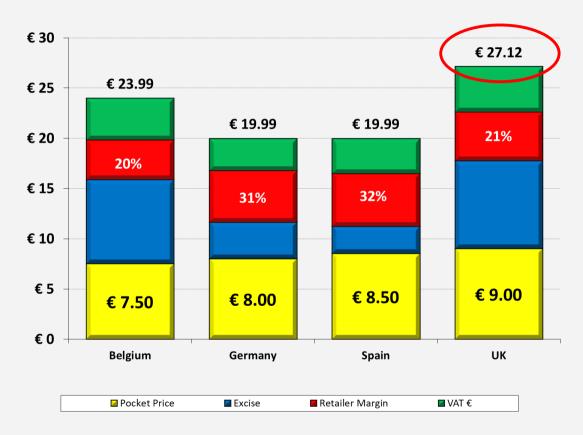

## Pricing Alignment in the EU: Example 1

## Shelf prices

- Some inflow to UK & ES
- Otherwise aligned

Brits are irritated