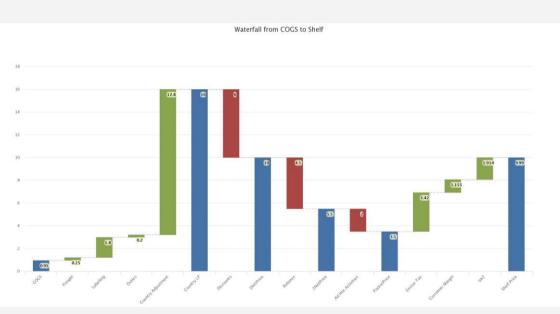

#### Get visibility

- What data do I have?
- How is it structured?
- Can I re-create value chains?

Price per Customer

#### Step 2

- Set up pricing guardrails
  - Stops the bleeding
  - Sets goals
  - All new products compliant