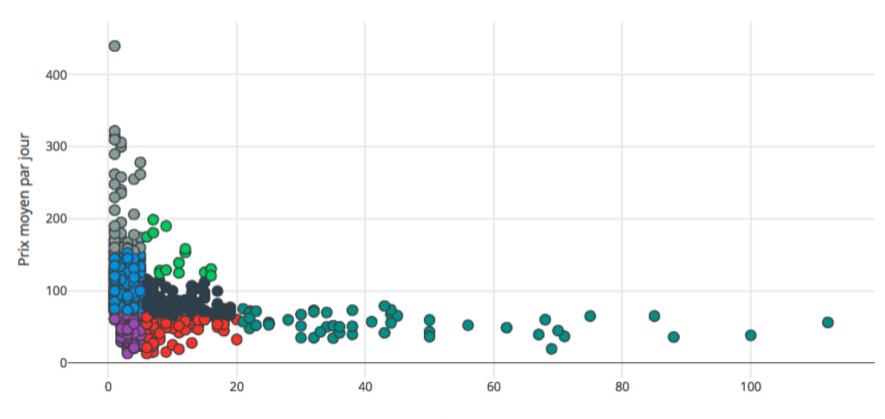

of rent
- + Several dozens of thousands of clients, professional and private, through 5 different channels of acquisition
- + Close to 350 agencies of which 150 franchised
- + Strong variations of the demand according to the season and the day in the week



## ISIR©C permet à Rent a Car de gérer sa politique tarifaire



**PLANNING** 

**MOVEMENTS** 

**PURCHASES** 

**ALLOCATION** 

**INVOICES** 

**BOOKINGS** 

**PRICE** 

**CHANNEL** 





### Pricemoov allows Rent a Car to outsource price management







#### **Transactional data**



#### **External data**









Price recommandation





#### >> CLIENT CLUSTERING FOR THE CLIO IN DOUAL AGENCY





#### >> CLIENT CLUSTERING FOR THE CLIO IN DOUAL AGENCY



Durée moyenne



#### >> CLIENT CLUSTERING FOR THE TWINGO IN DOUAL AGENCY



Durée moyenne



#### >> CLIENT CLUSTERING FOR THE 308 IN DOUAL AGENCY



Durée moyenne



#### >> CLIENT CLUSTERING FOR THE QASHQAI IN DOUAI AGENCY





#### >> CLIENT CLUSTERING FOR THE KANGOO IN DOUAL AGENCY





#### >> DEMAND FORECAST FOR THE CLIO IN DOUAL AGENCY

#### Occupations par classes de Yield





#### >> DEMAND FORECAST FOR THE CLIO IN DOUAL AGENCY





#### >> PLANNING MANAGEMENT FOR THE RENTAL OF THE CLIO IN DOUAL AGENCY





Al-powered Revenue Management Platform